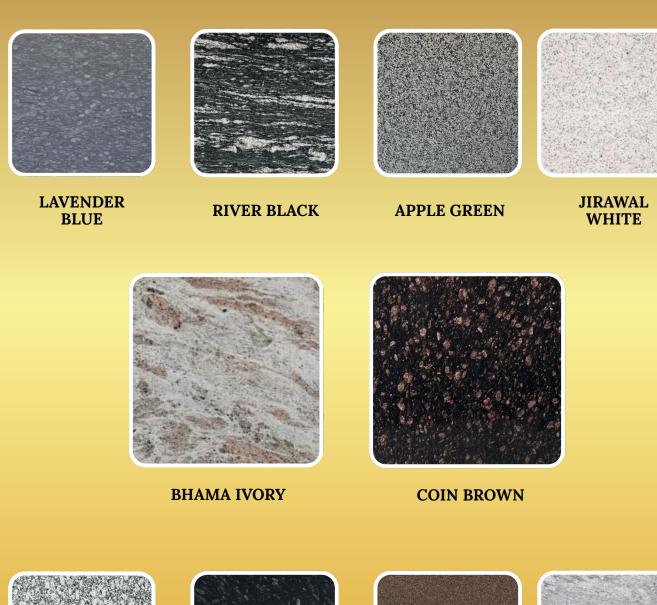

## 

PANDA WHITE

FANTASY BROWN

**CORAL RED** 

INDIAN SATUARIO

**RED FLAMINGO** 

CALCATTA IVORY

RIVER BLUE

RED JASPER

RAINFOREST BROWN

BROWN BELLAGIO