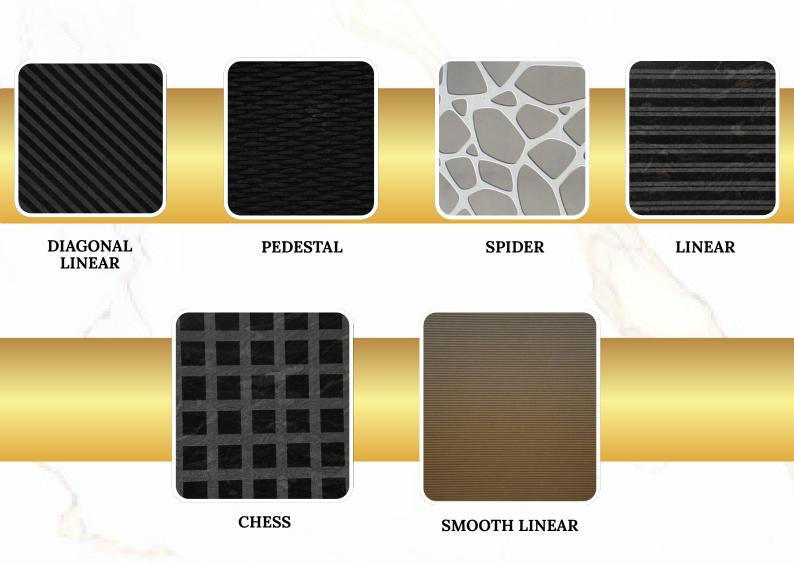

L WHITE** 

HIMALYAN BLUE





**SHIVA GOLD** 

ABSOLUTE BLACK





R BLACK

**VISCON WHITE** 



**STEEL GREY** 





COLONIAL GOLD



PARADISO CLASSIC



MARINACE BLACK



ALASKA WHITE



FOREST BLACK



TAN BROWN



BLACK MARKINO



**JUPARANA** 



MILLENIUM CREAM



HONEY BLUE





KASHMIR WHITE



**ALASKA GREEN** 



FISH BLACK



**ASTORIA PINK** 



THUNDER WAVE

**BLUE DUNES** 



**FANTASY IVORY** 



SPIDER BLACK



**RAW SILK** 



**GALAXY GREY** 

















PEARL BLACK



OMEGA BROWN



THUNDER WHITE















**DIAMON BROWN** 



**BRAZIL BROWN** 



MAJESTIC BLACK

## 

PANDA WHITE

FANTASY BROWN



**CORAL RED** 

INDIAN SATUARIO













**RED FLAMINGO** 



CALCATTA IVORY



RIVER BLUE



RED JASPER



RAINFOREST BROWN



BROWN BELLAGIO

### ENE DESIGNS





IBIS COBBLES WAVES FLOWER